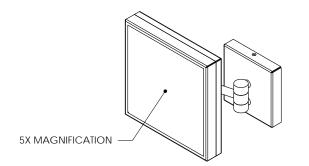

- Polished Chrome or Brushed Nickel
- Counter Top

- Polished Chrome or Brushed Nickel
- Wall-Mount

Makeup mirror shall consist of a square face with dimensions of 8 inches (203.2 mm) wide by 8 inches (203.2 mm) high, possessing a magnification of 5X over a normal reflection, and an adjustable view angle. Metal finish shall be either polished chrome or brushed nickel. Mounting options shall be either counter top or wall-mounted.