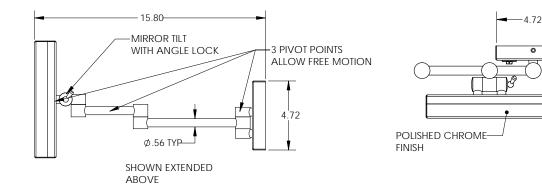

- Polished Chrome or Brushed Nickel
- Counter Top

- Polished Chrome or Brushed Nickel
- Wall-Mount

Makeup mirror shall consist of a square face with dimensions of 8 inches (203.2 mm) wide by 8 inches (203.2 mm) high, possessing a magnification of 5X over a normal reflection, and an adjustable view angle. Metal finish shall be either polished chrome or brushed nickel. Mounting options shall be either counter top or wall-mounted.