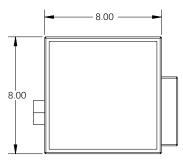

- Polished Chrome or Brushed Nickel
- Counter Top

- Polished Chrome or Brushed Nickel
- Wall-Mount

Makeup mirror shall consist of a square face with dimensions of 8 inches (203.2 mm) wide by 8 inches (203.2 mm) high, possessing a magnification of 5X over a normal reflection, and an adjustable view angle. Metal finish shall be either polished chrome or brushed nickel. Mounting options shall be either counter top or wall-mounted.