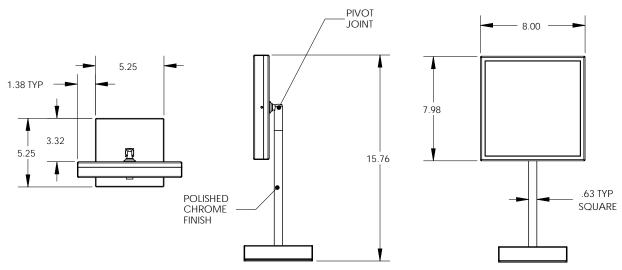

- Polished Chrome or Brushed Nickel
- Counter Top

- Polished Chrome or Brushed Nickel
- Wall-Mount

Makeup mirror shall consist of a square face with dimensions of 8 inches (203.2 mm) wide by 8 inches (203.2 mm) high, possessing a magnification of 5X over a normal reflection, and an adjustable view angle. Metal finish shall be either polished chrome or brushed nickel. Mounting options shall be either counter top or wall-mounted.