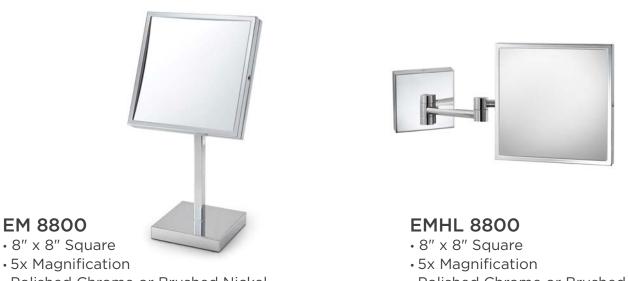

## **GRACE™** MAKEUP MIRROR

- Polished Chrome or Brushed Nickel
- Counter Top

- Polished Chrome or Brushed Nickel
- Wall-Mount

Makeup mirror shall consist of a square face with dimensions of 8 inches (203.2 mm) wide by 8 inches (203.2 mm) high, possessing a magnification of 5X over a normal reflection, and an adjustable view angle. Metal finish shall be either polished chrome or brushed nickel. Mounting options shall be either counter top or wall-mounted.

## **GRACE**<sup>™</sup> EM 8800

**GRACE™** EMHL 8800

0